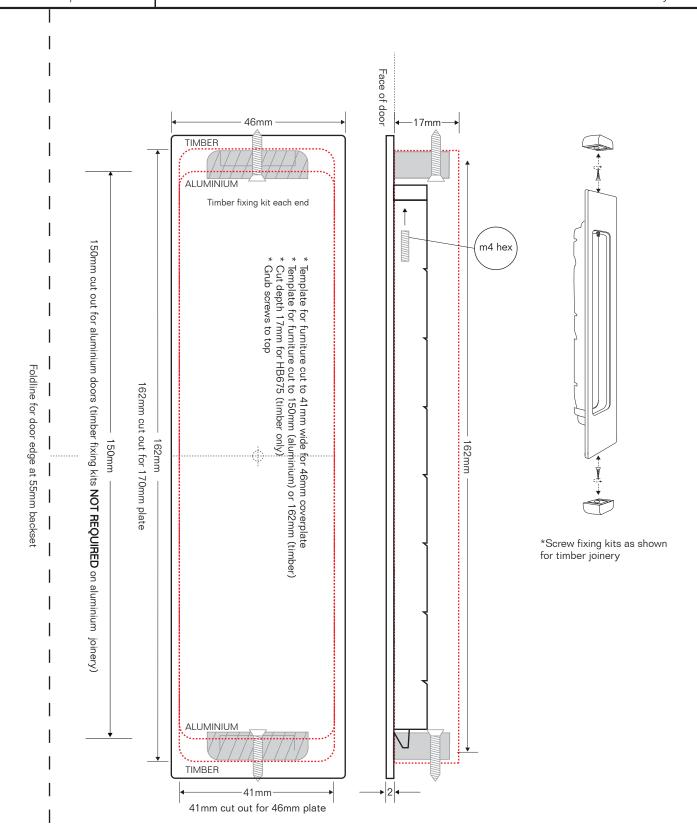

## halliday baillie

**TIMBER:** The black outline is the overall size of flush pull furniture. Cut line for mortice hole is the longer red dotted line (162mm). Cut depth is 17mm HB675. Radius of corners is 4mm. Please note a 1mm tolerance for cut depth has been included. Fix grub screws into top timber fixing kit to hold flush pull in place.

**ALUMINIUM:** The black outline is the overall size of flush pull furniture. Cut line is the shorter interior red dotted line (150mm). **Timber fixing kits not required for aluminium joinery.** Fix grub screws directly behind extrusion to hold in place.

To scale when printed at A4

HB675 BI-FOLD FLUSH PULL

July 2014